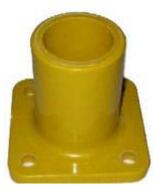

## Yellow GRP Fittings From Stock

90 Degree Bend

T Piece

4 Way Connector

**Base Fitting** 

Universal Swivel Joint

Corner 3 Way Joiner

Corner 4 Way Joiner