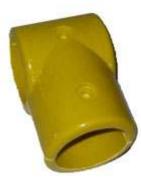

## Yellow GRP Fittings From Stock

90 Degree Bend

T Piece

4 Way Connector

**Base Fitting** 

Universal Swivel Joint

Corner 3 Way Joiner

Corner 4 Way Joiner