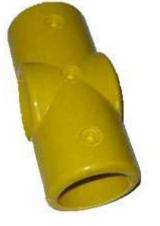

## Yellow GRP Fittings From Stock

90 Degree Bend

T Piece

4 Way Connector

**Base Fitting** 

Universal Swivel Joint

Corner 3 Way Joiner

Corner 4 Way Joiner