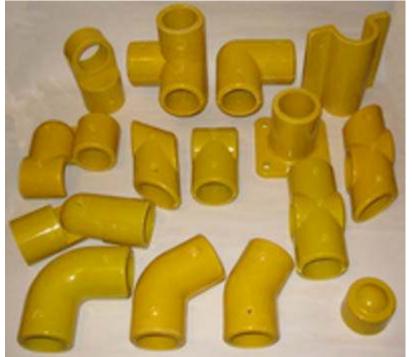

## Yellow GRP Fittings From Stock

90 Degree Bend

T Piece

4 Way Connector

**Base Fitting** 

Universal Swivel Joint

Corner 3 Way Joiner

Corner 4 Way Joiner

P Joint

Side Fitting

Adjustable Elbow

30 Degree 4 Way

30 Degree Bend

30 Degree T Piece

60 Degree Bend

50mm Diameter Tube

We have a wide range of components in stock all manufactured from lightweight, corrosion resistant fibreglass in both Yellow and Grey.

The standard installation method is to use stainless steel pop rivets but occasionally customers prefer to use nuts and bolts. Both are stock items. We also stock stainless steel anchor bolts for base fittings.