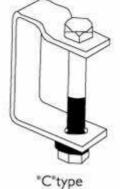

## There are three kinds of clips made of 316 stainless steel used for fixing moulded grating

"L"type

"M"type

|                         | Type M Hold Down Clips-    |                         |  |
|-------------------------|----------------------------|-------------------------|--|
| Type L Clips-For use in | Designed to fix grating    | Type C Clips-Applied to |  |
| securing grating to     | on support structure &     | connect two adjacent    |  |
| support frames          | prevent it from turning in | grating bars.           |  |
|                         | all four directions.       |                         |  |