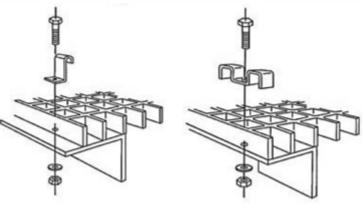

## There are three kinds of clips made of 316 stainless steel used for fixing moulded grating

"L"type

"M"type

|                         | Type M Hold Down Clips-    |                         |  |
|-------------------------|----------------------------|-------------------------|--|
| Type L Clips-For use in | Designed to fix grating    | Type C Clips-Applied to |  |
| securing grating to     | on support structure &     | connect two adjacent    |  |
| support frames          | prevent it from turning in | grating bars.           |  |
|                         | all four directions.       |                         |  |