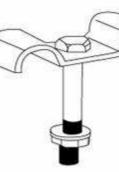

## There are three kinds of clips made of 316 stainless steel used for fixing moulded grating

"L"type

"M"type

|                         | Type M Hold Down Clips-    |                         |  |
|-------------------------|----------------------------|-------------------------|--|
| Type L Clips-For use in | Designed to fix grating    | Type C Clips-Applied to |  |
| securing grating to     | on support structure &     | connect two adjacent    |  |
| support frames          | prevent it from turning in | grating bars.           |  |
|                         | all four directions.       |                         |  |