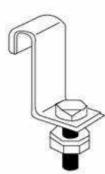

## There are three kinds of clips made of 316 stainless steel used for fixing moulded grating

"L"type

"M"type

|                         | Type M Hold Down Clips-    |                         |  |
|-------------------------|----------------------------|-------------------------|--|
| Type L Clips-For use in | Designed to fix grating    | Type C Clips-Applied to |  |
| securing grating to     | on support structure &     | connect two adjacent    |  |
| support frames          | prevent it from turning in | grating bars.           |  |
|                         | all four directions.       |                         |  |