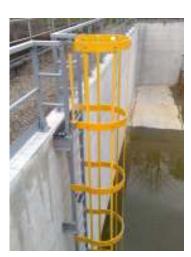

Fibreglass GRP Ladders are manufactured using Fibreglass Pultruded Profiles, which offer lightweight, chemical resistance, easily installed solutions to vertical access. **Fibreglass GRP Ladders** can be supplied in any specified length, and can be equipped with safety cages, walk thru and returns.