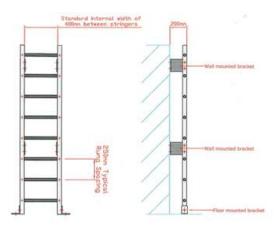

All standard or special stainless steel fixings can be supplied i.e. wall mount brackets, floor mount brackets, wall stand off assemblies, hoop/cage mounting fixings, walkthrough floor mount fixings.

You can be sure that our equipment will still be safe and sound when traditional ladders are decaying. The food and electrical sectors can also benefit from using fibreglass because it is hygienic, and is such an excellent insulator.