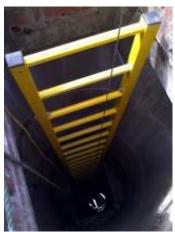

Fibreglass GRP Ladders are manufactured using Fibreglass Pultruded Profiles, which offer lightweight, chemical resistance, easily installed solutions to vertical access. **Fibreglass GRP Ladders** can be supplied in any specified length, and can be equipped with safety cages, walk thru and returns.

The Fibreglass GRP Ladder\_stringers are pultruded, easy grip, channel or box section. The **Fibreglass GRP Ladder** rungs have an anti-slip serrated surface. The rungs are both mechanically jointed and epoxy glued for safety.

All standard or special stainless steel fixings can be supplied i.e. wall mount brackets, floor mount brackets, wall stand off assemblies, hoop/cage mounting fixings, walkthrough floor mount fixings.

You can be sure that our equipment will still be safe and sound when traditional ladders are decaying. The food and electrical sectors can also benefit from using fibreglass because it is hygienic, and is such an excellent insulator.