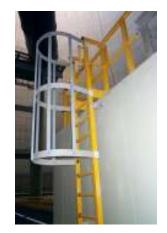

Fibreglass GRP Ladders are manufactured using Fibreglass Pultruded Profiles, which offer lightweight, chemical resistance, easily installed solutions to vertical access. **Fibreglass GRP Ladders** can be supplied in any specified length, and can be equipped with safety cages, walk thru and returns.

The Fibreglass GRP Ladder\_stringers are pultruded, easy grip, channel or box section. The **Fibreglass GRP Ladder** rungs have an anti-slip serrated surface. The rungs are both mechanically jointed and epoxy glued for safety.

All standard or special stainless steel fixings can be supplied i.e. wall mount brackets, floor mount brackets, wall stand off assemblies, hoop/cage mounting fixings, walkthrough floor mount fixings.

You can be sure that our equipment will still be safe and sound when traditional ladders are decaying. The food and electrical sectors can also benefit from using fibreglass because it is hygienic, and is such an excellent insulator.