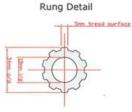

The Fibreglass GRP Ladder\_stringers are pultruded, easy grip, channel or box section. The **Fibreglass GRP Ladder** rungs have an anti-slip serrated surface. The rungs are both mechanically jointed and epoxy glued for safety.