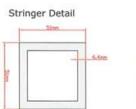

The Fibreglass GRP Ladder\_stringers are pultruded, easy grip, channel or box section. The **Fibreglass GRP Ladder** rungs have an anti-slip serrated surface. The rungs are both mechanically jointed and epoxy glued for safety.